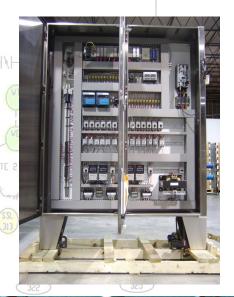

## **UL Panel Shop**

"Engineering", "Design" and "Build to Design" panel build capability

CPM Beta Raven can provide a cost effective way to help you to meet the challenges of today's economy by reducing your production overhead. CPM Beta Raven has the experience and expertise to provide UL rated electrical control panels for any size project or provide a reliable source for OEM production runs.

CPM Beta Raven has been engineering and manufacturing control panels for over 40 years. Located in St. Charles, Missouri, CPM Beta Raven is centrally located to help reduce logistical challenges of shipping panels throughout the US, Canada and Mexico.

CPM Beta Raven has built everything from PLC logic panels and motor control panels to simple "on/off" control panels.

The industries that we have served over the years include feed mills, bakeries, food and beverage, chemical processing, bio-energy, ingredient pre-mix and wood pellet.