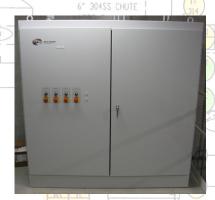

CPM Beta Raven has built everything from PLC logic panels and motor control panels to simple "on/off" control panels.

The industries that we have served over the years include feed mills, bakeries, food and beverage, chemical processing, bio-energy, ingredient pre-mix and wood pellet.

A typical CPM Beta Raven panel is designed for ease of use, allowing you to add or remove devices as your facility or processes changes.

CPM Beta Raven's family of automation products, services and reputation are the best in the industry, making us the logical choice for your automation needs.