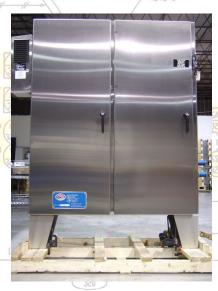

CPM Beta Raven has built everything from PLC logic panels and motor control panels to simple "on/off" control panels.

The industries that we have served over the years include feed mills, bakeries, food and beverage, chemical processing, bio-energy, ingredient pre-mix and wood pellet.

A typical CPM Beta Raven panel is designed for ease of use, allowing you to add or remove devices as your facility or processes changes.

CPM Beta Raven's family of automation products, services and reputation are the best in the industry, making us the logical choice for your automation needs.